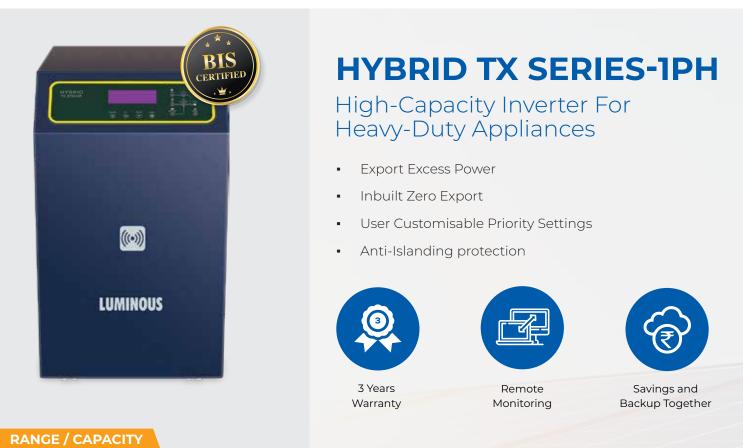

### **HYBRID INVERTERS**

3.75KVA / 48V

5KVA / 48V

CERTIFIE

...

### **HYBRID TX SERIES - 3PH**

Power Your Business With Cutting-Edge Technology

- Export Excess Power
- Anti Islanding Protection
- Inbuilt Zero Export / Real Time MPPT
- Selectable Priority Features
- Inbuilt Galvanic Isolation Transformer
- kVA = kW for PV Panel Capacity

RANGE / CAPACITY

10.5KVA /120V | 15KVA / 180V | 20KVA / 240V | 25KVA / 240V | 30KVA / 360V | 40KVA / 360V | 50KVA / 360V | 60KVA / 360V | 80KVA / 360V | 105KVA / 480V | 120KVA / 480V | 150KVA / 480V | 200KVA / 672V | 250KVA / 672V