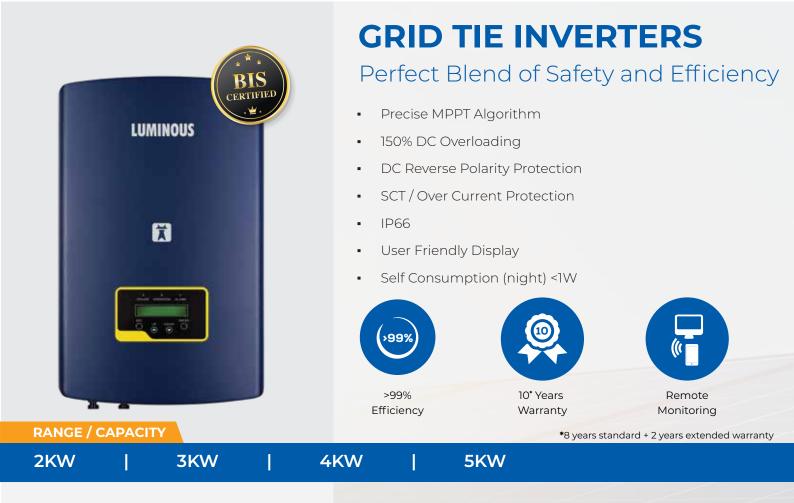

### **GRID TIE INVERTERS** Perfect Blend of Safety and Efficiency

- Precise MPPT Algorithm
- 150% DC Overloading
- DC Reverse Polarity Protection
- SCT / Over Current Protection
- IP66
- User Friendly Display
- Self Consumption (night) <1W</li>

**RANGE / CAPACITY** 

\*8 years standard + 2 years extended warranty

5KW | 6KW | 8KW | 10KW | 12KW | 15KW | 20KW | 25KW | 30KW | 50KW | 60KW | 80KW | 100KW | UPTO 350KW