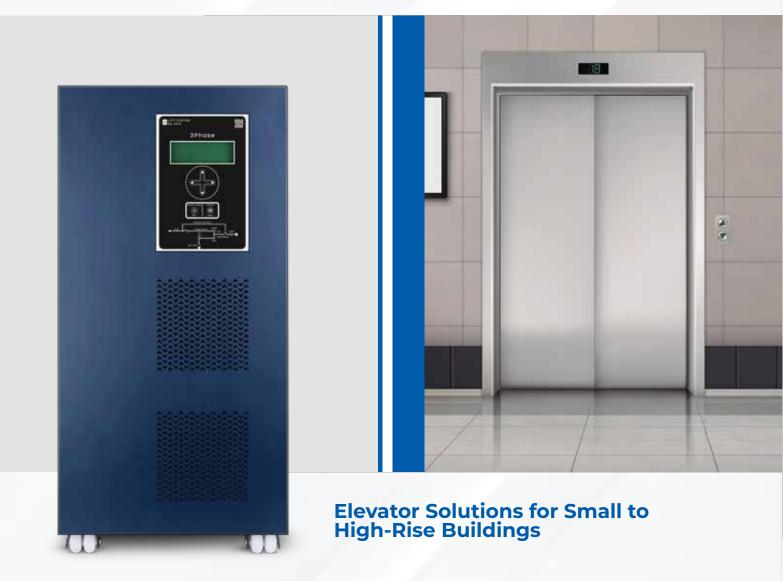

### **LIFT INVERTERS**

LIFTVERTER is an intelligent device which is grid synchronized, offering a break-free transfer from mains mode to inverter mode, or vice versa, in addition to the three sources of grid, battery and DG.