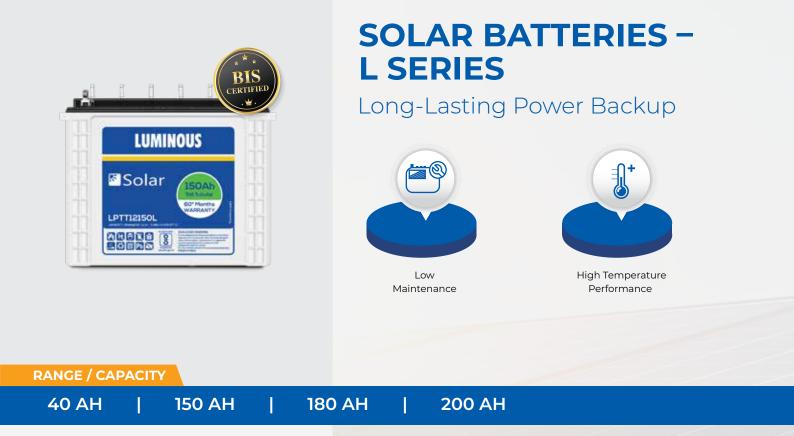

### BATTERIES

### SOLAR BATTERIES -H SERIES

Long-Lasting Power Backup

Life

**RANGE / CAPACITY** 

#### 40 AH | 80 AH | 100 AH | 120 AH | 135 AH | 150 AH | 165 AH | 180 AH | 200 AH